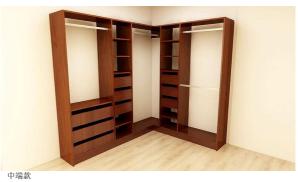

### 第二等级,中端款:

1800mm 标准落地塔,三抽和层板的组合。

材料受限, 无收顶有地脚座。

# B. Designer level

mid-range model: 1800mm standard floor-standing tower, with a combination of three drawers and shelves. Materials are limited, and there is a base but no top.