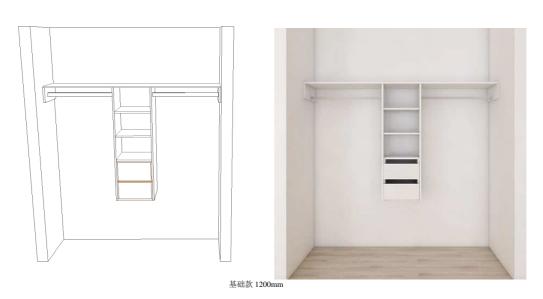

#### 第一等级,基础款:

1200mm 标准挂墙塔,无收顶无地脚。材料受限。

1800mm 标准落地塔,无收顶无地脚。材料受限。

# A. entry level

basic model: 1200mm standard wall-mounted tower, non ceiling finish and no kick board base. Material selection is limited to 3 choices. 1800mm standard floor-standing tower, without top and base. Material is limited.