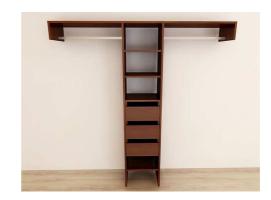

### 第二等级,中端款:

1800mm 标准落地塔,三抽和层板的组合。

材料受限, 无收顶有地脚座。

# B. Designer level

mid-range model: 1800mm standard floor-standing tower, with a combination of three drawers and shelves. Materials are limited, and there is a base but no top.