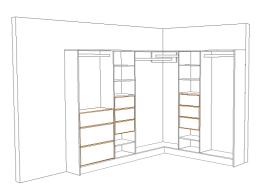

### 第二等级,中端款:

1800mm 标准落地塔,三抽和层板的组合。

材料受限, 无收顶有地脚座。

# B. Designer level

mid-range model: 1800mm standard floor-standing tower, with a combination of three drawers and shelves. Materials are limited, and there is a base but no top.