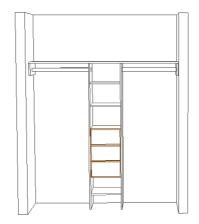

### 第二等级,中端款:

1800mm 标准落地塔,三抽和层板的组合。

材料受限, 无收顶有地脚座。

# B. Designer level

mid-range model: 1800mm standard floor-standing tower, with a combination of three drawers and shelves. Materials are limited, and there is a base but no top.